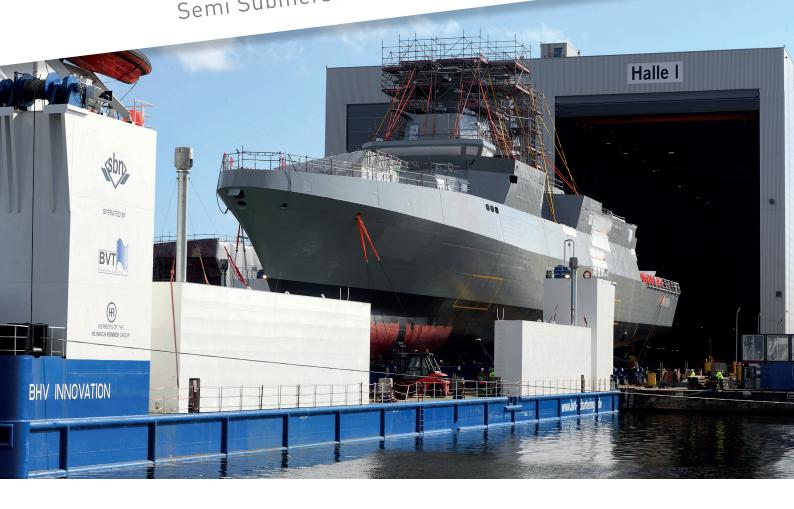

# BHV INNOVATION Semi Submersible and Heavy Lift Pontoon

**SUBMERSIBLE** TO 7 M FORWARD AND 7 M AFT ABOVE DECK HEAVY CARGO UP TO 12.127 TONS DECK SPACE FOR CARGO UP TO 2.730 M<sup>2</sup>

#### **General Information**

VESSEL'S NAME: BHV Innovation

FLAG: German

PORT OF REGISTRY: Bremerhaven

**CLASS SOCIETY: DNVL GL** 

CLASS NOTATION: GL100 A5 RSA (200)

TYPE: Pontoon semi-submersible, strengthened for heavy cargo

YEAR BUILT: 2011/2021
BUILDER: BVT GmbH

PLACE BUILT: Bremerhaven

OWNER: SBN Bremerhaven

MANAGER: BVT CuL