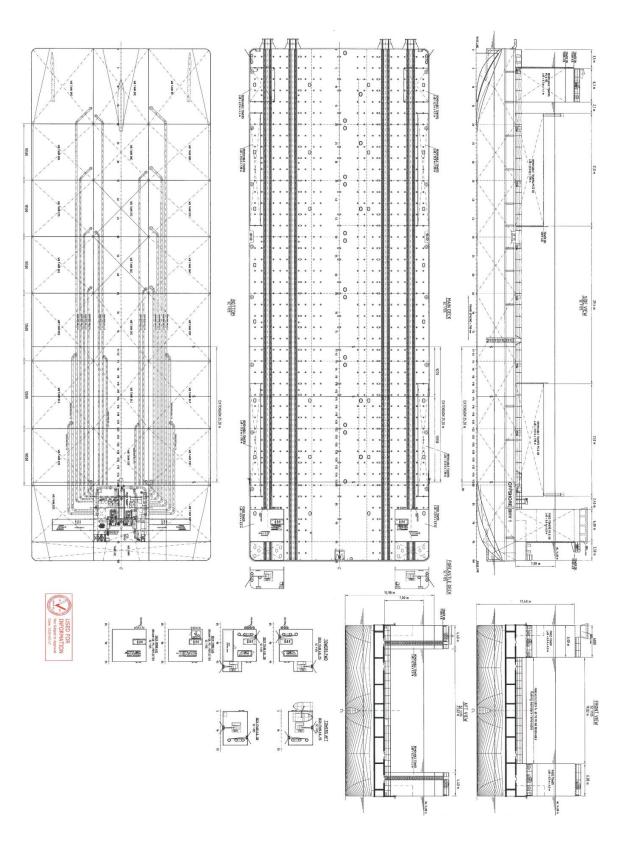

# BHV INNOVATION Semi Submersible and Heavy Lift Pontoon

**SUBMERSIBLE** TO 7 M FORWARD AND 7 M AFT ABOVE DECK HEAVY CARGO UP TO 12.127 TONS DECK SPACE FOR CARGO UP TO 2.730 M<sup>2</sup>

# BHV INNOVATION SEMI SUBMERSIBLE AND HEAVY LIFT PONTOON DATA SHEET

#### **Dimensions**

LENGTH, OVERALL: 95,50 m

BREADTH, MOULDED: 32,16 m

DEPTH, MOULDED: 7 m

DRAUGHT, FULLY LOADED: 5,11 m

GROSS TONNAGE: 5997
NET TONNAGE: 1799

### **Tonnage**

**DEADWEIGHT:** 12.175 t

DECK SPACE: 2730 m<sup>2</sup>

DECK STRENGTH: 200 KN/m<sup>2</sup>

LAUNCHING CAPACITY: 3000 t

## **Submerging Depths**

SUBMERGING (FREE FLOATING): 7 m above deck fwd and aft

FLOATATION TANKS FOR FREE FLOATING: 8 x center tanks

#### Equipment

TRACK SYSTEM: 4 tracks (gauge of track 1000 mm)

LASH-SOCKET SYSTEM: Total of 872 heavy-load lash sockets

WORK BOAT: With davit RIB 60HP

MONITORING FOR DRAFT AND TANK MEASURING: Automatic

LOAD CELL: For RoRo operations (to minimize forces on quay)

**BUOYANT TOWERS:** Removable